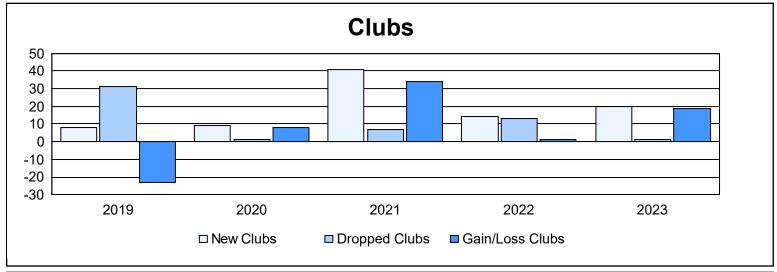

District 315A1 As of June 2023 Cumulative

| Year      | New<br>Clubs | Dropped<br>Clubs | Gain/<br>Loss<br>Clubs | New<br>Members | Charter<br>Members | Reinstate<br>Members | Transfer<br>Members | Total<br>Member<br>Added | Total<br>Members<br>Dropped | Gain/<br>Loss<br>Members |
|-----------|--------------|------------------|------------------------|----------------|--------------------|----------------------|---------------------|--------------------------|-----------------------------|--------------------------|
| 2018-2019 | 8            | 31               | -23                    | 324            | 294                | 73                   | 81                  | 772                      | 2,092                       | -1,320                   |
| 2019-2020 | 9            | 1                | 8                      | 177            | 320                | 14                   | 9                   | 520                      | 523                         | -3                       |
| 2020-2021 | 41           | 7                | 34                     | 514            | 1,062              | 56                   | 66                  | 1,698                    | 686                         | 1,012                    |
| 2021-2022 | 14           | 13               | 1                      | 462            | 463                | 20                   | 106                 | 1,051                    | 1,385                       | -334                     |
| 2022-2023 | 20           | 1                | 19                     | 587            | 716                | 53                   | 110                 | 1,466                    | 476                         | 990                      |
| Average   | 18           | 11               | 8                      | 413            | 571                | 43                   | 74                  | 1,101                    | 1,032                       | 69                       |