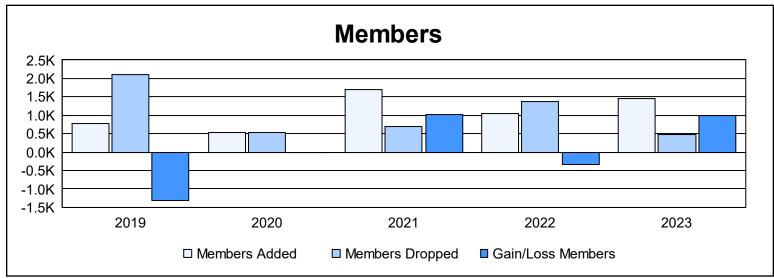

District 315A1 As of June 2023 Cumulative

| Year      | New<br>Clubs | Dropped<br>Clubs | Gain/<br>Loss<br>Clubs | New<br>Members | Charter<br>Members | Reinstate<br>Members | Transfer<br>Members | Total<br>Member<br>Added | Total<br>Members<br>Dropped | Gain/<br>Loss<br>Members |
|-----------|--------------|------------------|------------------------|----------------|--------------------|----------------------|---------------------|--------------------------|-----------------------------|--------------------------|
| 2018-2019 | 8            | 31               | -23                    | 324            | 294                | 73                   | 81                  | 772                      | 2,092                       | -1,320                   |
| 2019-2020 | 9            | 1                | 8                      | 177            | 320                | 14                   | 9                   | 520                      | 523                         | -3                       |
| 2020-2021 | 41           | 7                | 34                     | 514            | 1,062              | 56                   | 66                  | 1,698                    | 686                         | 1,012                    |
| 2021-2022 | 14           | 13               | 1                      | 462            | 463                | 20                   | 106                 | 1,051                    | 1,385                       | -334                     |
| 2022-2023 | 20           | 1                | 19                     | 587            | 716                | 53                   | 110                 | 1,466                    | 476                         | 990                      |
| Average   | 18           | 11               | 8                      | 413            | 571                | 43                   | 74                  | 1,101                    | 1,032                       | 69                       |